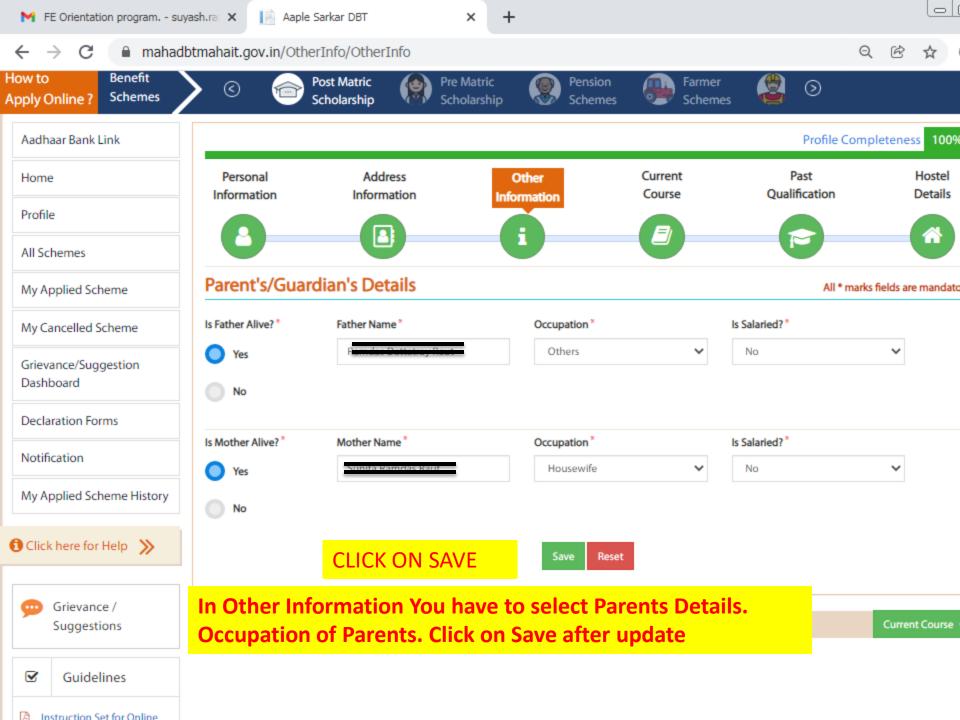

# Follow following instruction carefully because your form may be rejected from Government

Upload following original documents in current year information

- <u>Delete previously pursuing details first then again fillup all information of previously filled with complited status for eg. Last year in 23-24 you are in first year the now your status is complited write both sem marks average & upload both dec 23 and may 24 marksheet</u>
- Note : Select your course proper especially mechanical and Electronics and Telecommunication students those who admitted in aided and unaided section because there is major difference in fees . Select Course Type Aided those admitted in aided section and Slect Course Type Unaided who admitted in unaided section
- In CET Score you have write your 10<sup>th</sup> or 12 or ITI marks on which your admission is confirmed.
- DTE Allotment letter Note :- <u>Do not upload freeze confirm letter</u> upload allotment letter which given by Institute.
- Admission fee receipt. (Do not upload bonafide even if it mentioned) write fee paid zero
- Note :-Those who paid full fee i.e. Rs.7550(aided) & Rs.80000(unaided) they can write full amount.
- Note:- Only St category students & SC category students whose income above 2.50 lakh must write fee paid Rs1550(aided) & Rs.10435 (unaided)