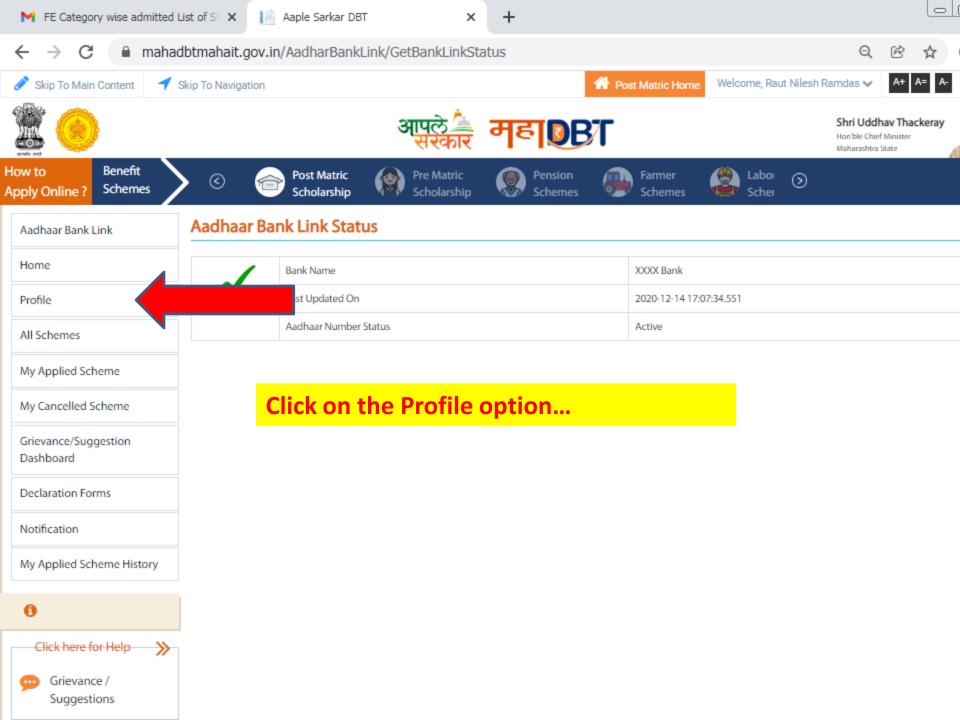

List of documents required for uploading on mahadbt site

- Upload following doucments in personal information menu
- Check previously filled adhar base bank account details
- Note :- All SC/OBC/VJNT/SBC students who took admision in institute level & for sc catergory income below 2.50 lakh and for obc/vjnt and sbc students income below 1.50 lakh they can apply for scholarship. But firstly they have to pay full fee and then they can get refund from government directly to their adhar base bank account.