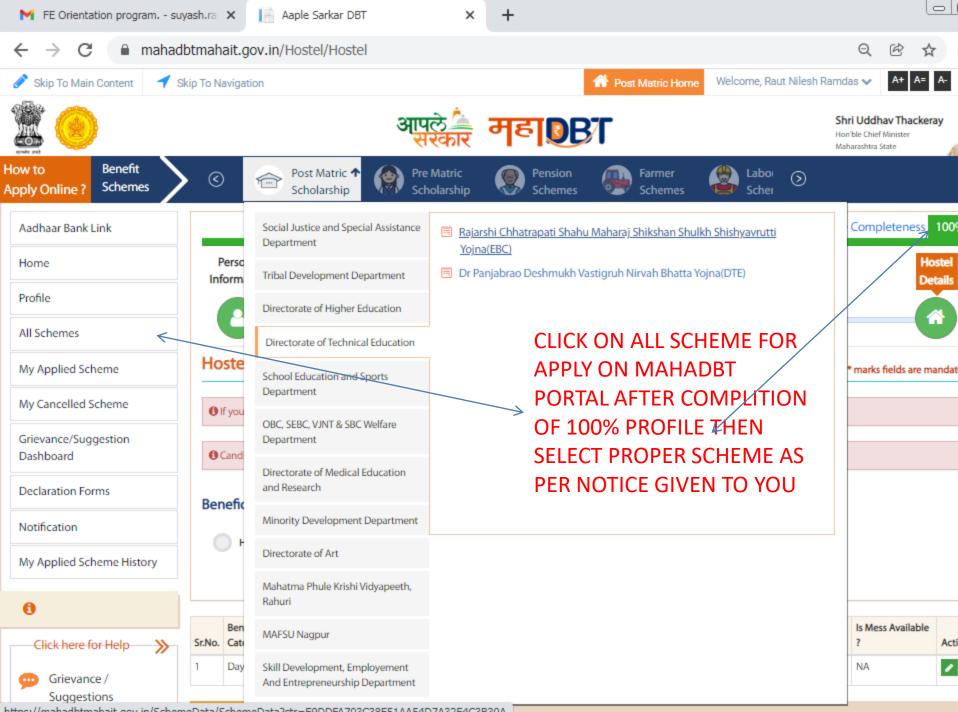

#### MahaDBT Scholarship Schemes.

- Instruction for Filling MahaDBT Scholarship / Freeship / EBC Forms.
- 1) Scholarship website is <u>https://mahadbtmahait.gov.in</u>
- Important Note: Before applying on Mahadbt portal, Scan your all original the documents in pdf format or jpg format size from 150kb to 250kb for uploading on MahaDBT portal for Application. Do not upload blur images; it may reject your application.

List of documents required for uploading on mahadbt site

- Upload following doucments in personal information menu
- Check previously filled adhar base bank account details
- Note :- All SC/OBC/VJNT/SBC students who took admision in institute level & for sc catergory income below 2.50 lakh and for obc/vjnt and sbc students income below 1.50 lakh they can apply for scholarship. But firstly they have to pay full fee and then they can get refund from government directly to their adhar base bank account.