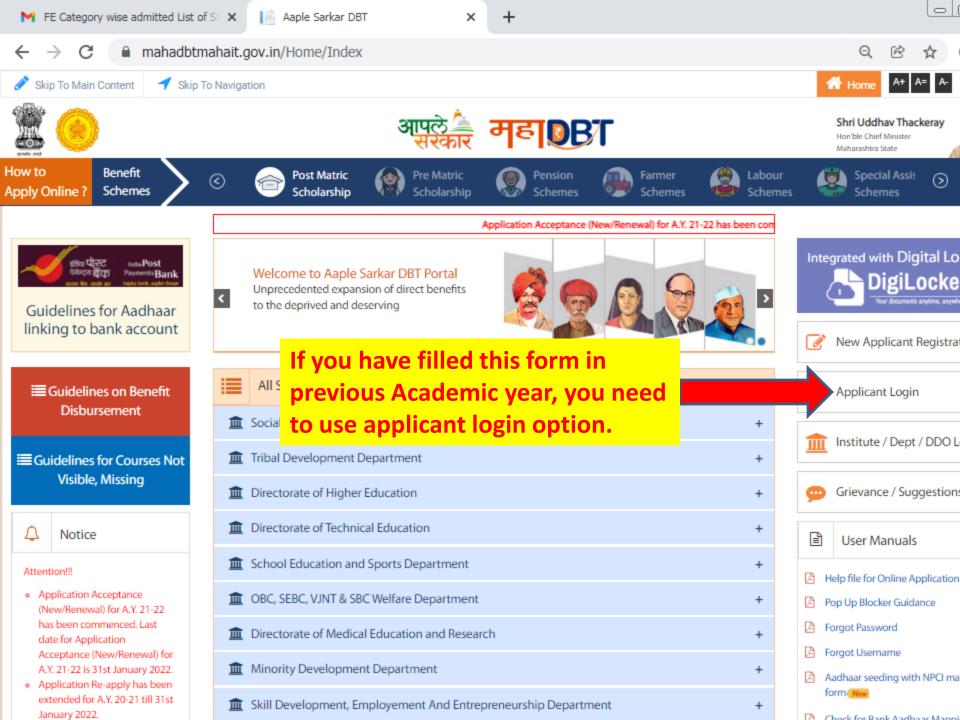

| 👻 📔 Aaple Sarkar DB1             | × +                                                                                                                                                                                                                                                                                                                               |
|----------------------------------|-----------------------------------------------------------------------------------------------------------------------------------------------------------------------------------------------------------------------------------------------------------------------------------------------------------------------------------|
| < → C 😁                          | mahadbt.maharashtra.gov.in/UpdateProfile/UpdateProfile                                                                                                                                                                                                                                                                            |
| Google Chrome isr                | I't your default browser Set as default                                                                                                                                                                                                                                                                                           |
| 🖋 Skip To Main Cont              | ent 🦪 Skip To Navigation                                                                                                                                                                                                                                                                                                          |
|                                  | Rules for application for re-applying any scheme In A.Y. 2023-24                                                                                                                                                                                                                                                                  |
| and and                          | Dear Applicant,                                                                                                                                                                                                                                                                                                                   |
| How to Ben<br>Apply Online ? Sch | Before applying application to any scheme for A.Y. 2024-25, all your applications from previous year i.e. A.Y. 23-24 should be disposed. Di<br>Allotted or Disbursed. Please note, you cannot apply the application for A.Y. 24-25 if your application is in under scrutiny or send back sta<br>steps as per your applicable case |
| Aadhaar Bank Link                | Case 1:- Fresh Student to the Portal for AY 2024-25 :                                                                                                                                                                                                                                                                             |
| Home                             | 1. Applicant should register on MahaDBT Portal<br>2. Applicant should login into MahaDBT Portal                                                                                                                                                                                                                                   |
| Profile                          | 3. Applicant should create his/her profile                                                                                                                                                                                                                                                                                        |
| All Schemes                      | 4. Applicant should apply for scheme                                                                                                                                                                                                                                                                                              |
| My Applied Scheme                | Case 2:- Last year Passed (A.Y. 2023-24) Students or Students with Gap & also benefits received Students :                                                                                                                                                                                                                        |
| My Cancelled Schen               | Scenario-1: Fresh Application- (Previous year all the applications disposed)                                                                                                                                                                                                                                                      |
|                                  | 1. Applicant should register on MahaDBT Portal                                                                                                                                                                                                                                                                                    |
| Right To Give Up                 | 2. Applicant should login into MahaDBT Portal<br>3. Applicant should create his/her profile                                                                                                                                                                                                                                       |
| Grievance/Suggesti               | 4. Applicant should apply for scheme                                                                                                                                                                                                                                                                                              |
| Declaration Forms                | Scenario-2: Re-Apply Case- (Scrutiny desk sent back the application to re-apply)                                                                                                                                                                                                                                                  |