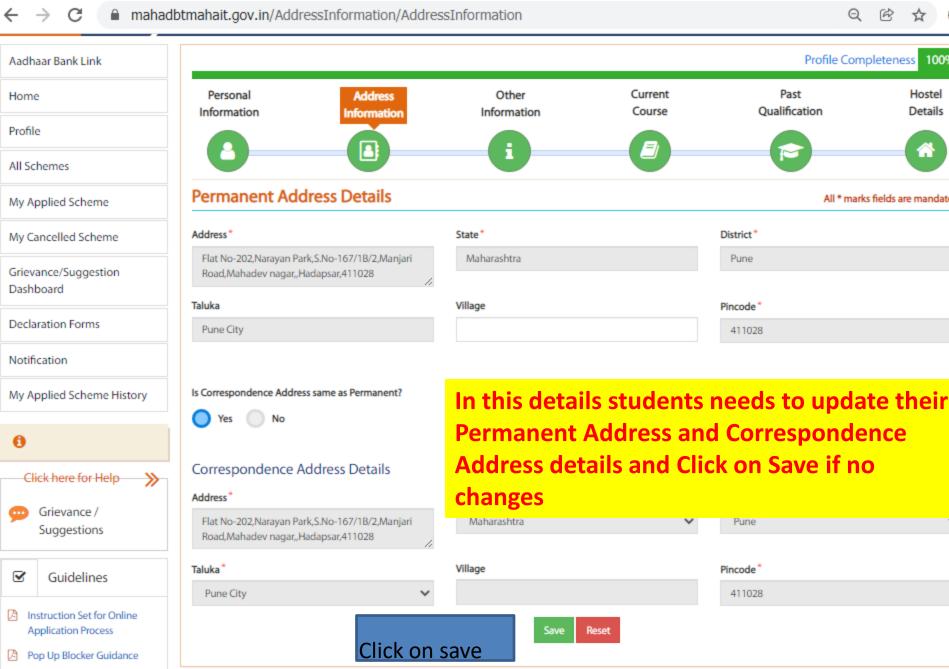

←

📄 Aaple Sarkar DBT

х

+

0

mahadbtmahait.gov.in/SConfig\_AdditionalQuestions/ShowAdditionalQuestions?strSchemeID=F082036ACD839E... С Q Ē ☆  $\rightarrow$ 

| Profile                                           | Declaration certificate o                      | Personal Details                                              |                      |                                                |                     |
|---------------------------------------------------|------------------------------------------------|---------------------------------------------------------------|----------------------|------------------------------------------------|---------------------|
| All Schemes                                       |                                                | After alial a                                                 | a tha Cav            |                                                | ill como liko       |
| My Applied Scheme                                 | Leaving Certificate *                          |                                                               |                      | e next page w                                  |                     |
| My Cancelled Scheme                               | Leaving Certificate                            | · · · · · · · · · · · · · · · · · · ·                         |                      | ails filled by y                               |                     |
| Grievance/Suggestion                              | B. (1                                          | page, and sc                                                  | roll dowr            | n to end for su                                | bmission of         |
| Dashboard                                         | Ration card for identify r                     | application.                                                  |                      |                                                |                     |
| Declaration Forms                                 |                                                |                                                               |                      |                                                |                     |
| Notification                                      | CAP Allotment Letter (Fe                       | Permanent address Detail                                      | s                    |                                                |                     |
| My Applied Scheme History                         |                                                |                                                               |                      |                                                |                     |
| 0                                                 | Caste Validity Certificate<br>to be identified | Address<br>Flat No-202,Narayan Park,S.No-<br>167/1B/2,Manjari | State<br>Maharashtra | District<br>Pune                               | Taluka<br>Pune City |
| Click here for Help                               |                                                | Road, Mahadev<br>nagar, Hadapsar, 411028                      | Pincode<br>411028    | IsCorrespondence Address<br>same as Permanent? |                     |
| Grievance /<br>Suggestions                        | Save                                           |                                                               |                      | Yes                                            |                     |
| Suggestions                                       |                                                | Commendation Address                                          | Deteile              |                                                |                     |
| Guidelines                                        |                                                | Correspondence Address                                        | Details              |                                                |                     |
| Instruction Set for Online<br>Application Process |                                                | Address<br>Flat No-202,Narayan Park,S.No-                     | State<br>MAHARASHTRA | District<br>Pune                               | Taluka<br>Pune City |
| Pop Up Blocker Guidance                           |                                                | 167/1B/2,Manjari<br>Road,Mahadev                              | Pincode              |                                                |                     |
| Forgot Password     Forgot Username               |                                                | nagar,,Hadapsar,411028                                        | 411028               |                                                |                     |
| Offices Contact Details                           |                                                |                                                               |                      |                                                |                     |
|                                                   |                                                | Domicile Details                                              |                      |                                                |                     |