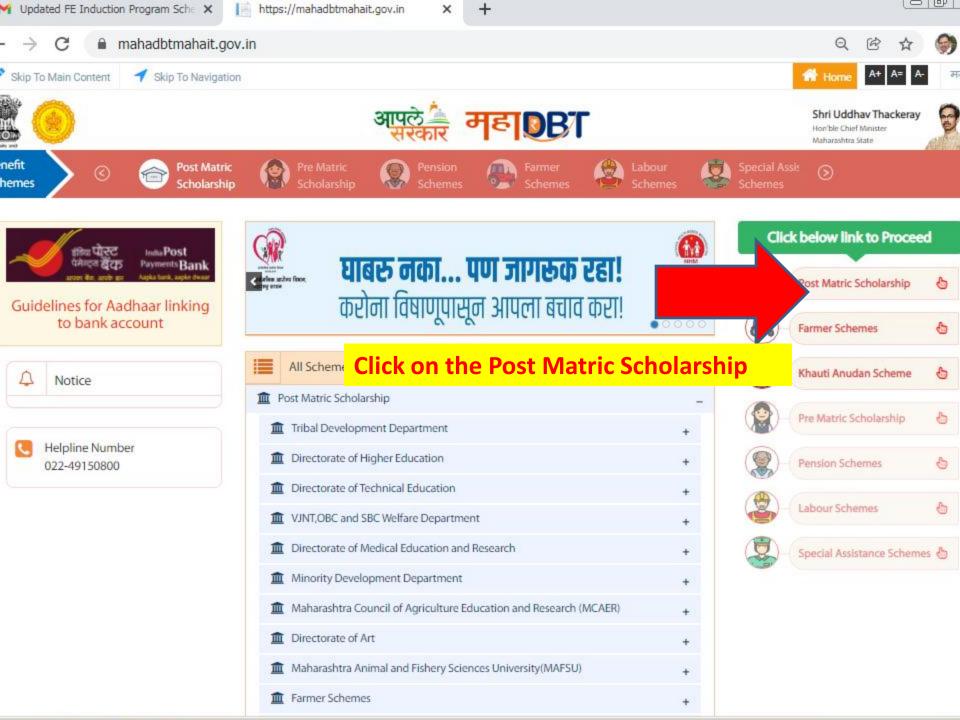

#### MahaDBT Scholarship Schemes.

- Instruction for Filling MahaDBT Scholarship / Freeship / EBC Forms.
- 1) Scholarship website is <u>https://mahadbtmahait.gov.in</u>
- Important Note: Before applying on Mahadbt portal, Scan your all original the documents in pdf format or jpg format size from 150kb to 250kb for uploading on MahaDBT portal for Application. Do not upload blur images; it may reject your application.