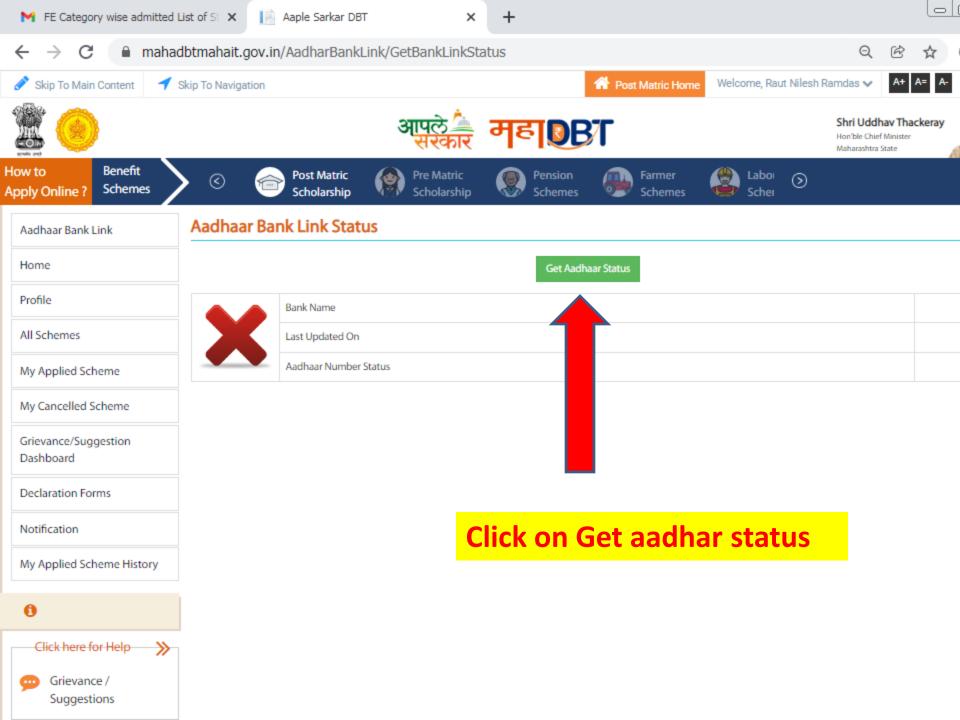

←

×

+

| between 15 KB To 256 KB)                                    |                                                                                                                                                                                                                                                                                                                               |                                                                                                                 |  |  |  |  |  |  |
|-------------------------------------------------------------|-------------------------------------------------------------------------------------------------------------------------------------------------------------------------------------------------------------------------------------------------------------------------------------------------------------------------------|-----------------------------------------------------------------------------------------------------------------|--|--|--|--|--|--|
| Personal Eligibility De<br>Are you Salaried?*               | Tails Disability of any Type No                                                                                                                                                                                                                                                                                               | Check all previously filled data<br>in personal information if no<br>changes simply save and<br>forward to next |  |  |  |  |  |  |
| Note: Your Aadhaar-lin     Is your Aadhaar-linked Bank Acco | Aadhaar Bank Details          Note: Your Aadhaar-linked Bank account, is the last bank account with which you linked your Aadhaar number successfully.       ×         Is your Aadhaar-linked Bank Account a Jandhan/Yuva Account, or does the account have a limit on Withdrawal or Deposit ?*       No         Yes       No |                                                                                                                 |  |  |  |  |  |  |
|                                                             | ? <b>*</b>                                                                                                                                                                                                                                                                                                                    |                                                                                                                 |  |  |  |  |  |  |
| Yes No<br>Bank Details                                      | lisbursed in Aadhaar linked bank account s                                                                                                                                                                                                                                                                                    | o Aadhaar is required but if you have any difficulty linking your Aadhaar, please                               |  |  |  |  |  |  |