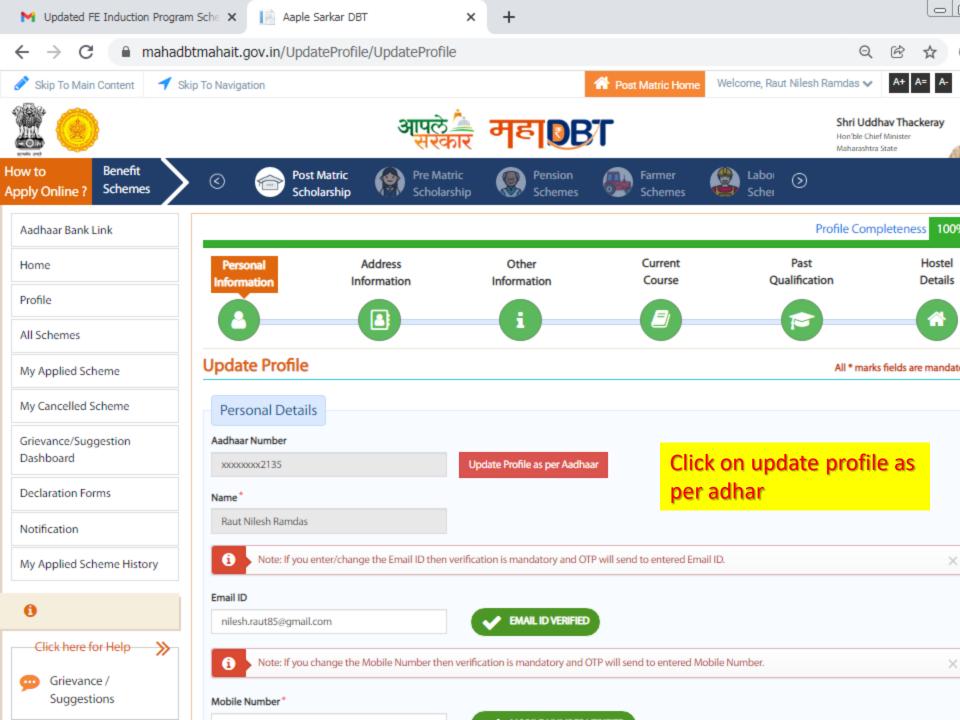

Reset

Clic details, this will Save all personal details in **Profile.** 

Forgot Password

📄 Aaple Sarkar DBT

X

| FE Orientation program suy                                                                                                                                                                 | yash.ra 🗙 📔 Aaple Sarkar DBT                                                                                                                                      |                              | ×                  | +                                                                       |                                                                                                                                                 |  |  |  |  |  |  |  |  |
|--------------------------------------------------------------------------------------------------------------------------------------------------------------------------------------------|-------------------------------------------------------------------------------------------------------------------------------------------------------------------|------------------------------|--------------------|-------------------------------------------------------------------------|-------------------------------------------------------------------------------------------------------------------------------------------------|--|--|--|--|--|--|--|--|
| $\leftrightarrow$ $\rightarrow$ C $$ mahad                                                                                                                                                 | btmahait.gov.in/CurrentQualifica                                                                                                                                  | ition/Current                | tQualifi           | cation                                                                  |                                                                                                                                                 |  |  |  |  |  |  |  |  |
| Grievance/Suggestion<br>Dashboard                                                                                                                                                          | Year with status as Completed an                                                                                                                                  | nd Third year as             | Pursuing           |                                                                         | then please make 3 entries with First Year and Secon<br>ils as completed and update the second year course                                      |  |  |  |  |  |  |  |  |
| Declaration Forms                                                                                                                                                                          | details for the current pursuing y                                                                                                                                |                              |                    |                                                                         |                                                                                                                                                 |  |  |  |  |  |  |  |  |
| Notification                                                                                                                                                                               | Admission Year In Current Course*                                                                                                                                 |                              | Institut           | e State*                                                                | Institute District*                                                                                                                             |  |  |  |  |  |  |  |  |
| My Applied Scheme History                                                                                                                                                                  | 2021                                                                                                                                                              | ~                            | Mał                | harashtra 🗸                                                             | Pune                                                                                                                                            |  |  |  |  |  |  |  |  |
| 0                                                                                                                                                                                          | Institute Taluka *                                                                                                                                                |                              | Qualifi            | cation Level*                                                           | Stream*                                                                                                                                         |  |  |  |  |  |  |  |  |
|                                                                                                                                                                                            | PUNE CITY ~                                                                                                                                                       |                              |                    | DIPLOMA COURSE                                                          | Engineering<br>ENGINEERING                                                                                                                      |  |  |  |  |  |  |  |  |
| Click here for Help                                                                                                                                                                        | College Name / School Name*                                                                                                                                       |                              |                    |                                                                         | Course Name*                                                                                                                                    |  |  |  |  |  |  |  |  |
| Grievance /<br>Suggestions                                                                                                                                                                 | Modern Education Society's College of<br>CUSTOW Wadia Ins<br>Admission Type*                                                                                      | Engineering, Pur<br>TITUTE O |                    | chnology (aided)pune<br>Merit Percentage / CLAT Score*                  | enng(polytechnic)Admit Card                                                                                                                     |  |  |  |  |  |  |  |  |
| Guidelines                                                                                                                                                                                 | Through CAP/Govt. Quota                                                                                                                                           | ~                            | 10 <sup>¶₩</sup> , | /12 <sup>th</sup> MARKS                                                 | No*<br>N210110DEN/DSD NO :                                                                                                                      |  |  |  |  |  |  |  |  |
| <ul> <li>Instruction Set for Online<br/>Application Process</li> <li>Pop Up Blocker Guidance</li> <li>Forgot Password</li> <li>Forgot Username</li> <li>Offices Contact Details</li> </ul> | Sample slip<br>C<br>Sample slip<br>C<br>Related Document<br>Choose File<br>M<br>(Only.jpeg.jpg.pdf<br>allowed And File size<br>15 KB To 256 KB)<br>Year Of Study* | ent/CLAT                     | Compl              | fill once again all the<br>Confirmation Letter<br>and confirm letter or | udent must delete previo<br>ese option with completed<br>i.e. Allotment Letter in the<br>r any other document in t<br>dmission confirmation let |  |  |  |  |  |  |  |  |
| Instruction for Croping Photo<br>and Signature                                                                                                                                             | Select                                                                                                                                                            | ~                            | Se                 |                                                                         | nd both sem average mar                                                                                                                         |  |  |  |  |  |  |  |  |
| Colleges and Courses List                                                                                                                                                                  | Is Admission Through Open Or Reserved                                                                                                                             |                              | Gap Ye             |                                                                         |                                                                                                                                                 |  |  |  |  |  |  |  |  |
| Q Frequently Asked<br>Questions                                                                                                                                                            | Select                                                                                                                                                            | ~                            | 0                  | marks.                                                                  | pleted status do not dele                                                                                                                       |  |  |  |  |  |  |  |  |