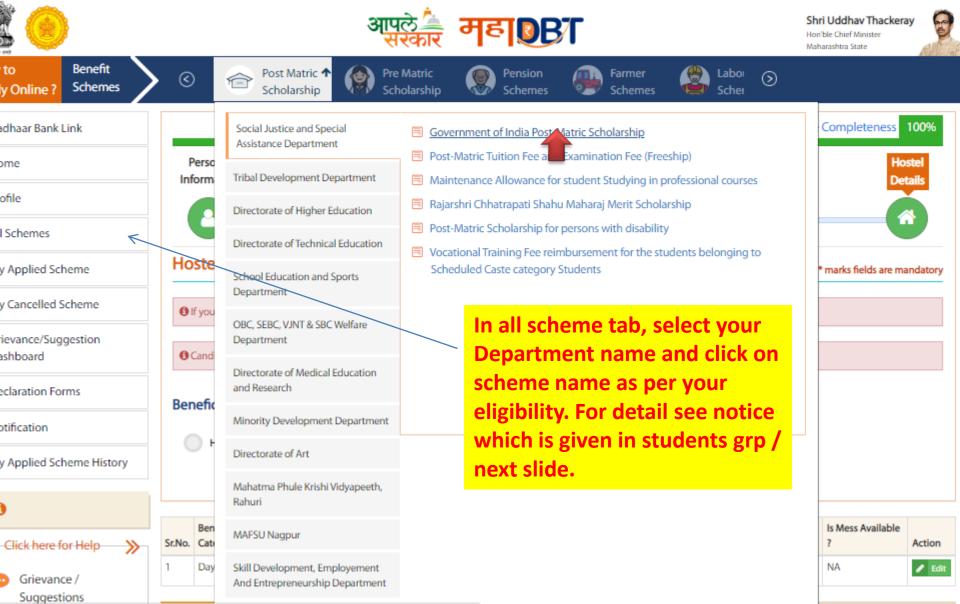

#### MahaDBT Scholarship Schemes.

- Instruction for Filling MahaDBT Scholarship / Freeship / EBC Forms.
- 1) Scholarship website is <u>https://mahadbtmahait.gov.in</u>
- Important Note: Before applying on Mahadbt portal, Scan your all original the documents in pdf format or jpg format size from 150kb to 250kb for uploading on MahaDBT portal for Application. Do not upload blur images; it may reject your application.

List of documents required for uploading on mahadbt site

- Upload following doucments in personal information menu
- Check previously filled adhar base bank account details
- Note :- All SC/OBC/VJNT/SBC students who took admision in institute level & for sc catergory income below 2.50 lakh and for obc/vjnt and sbc students income below 1.50 lakh they can apply for scholarship. But firstly they have to pay full fee and then they can get refund from government directly to their adhar base bank account.