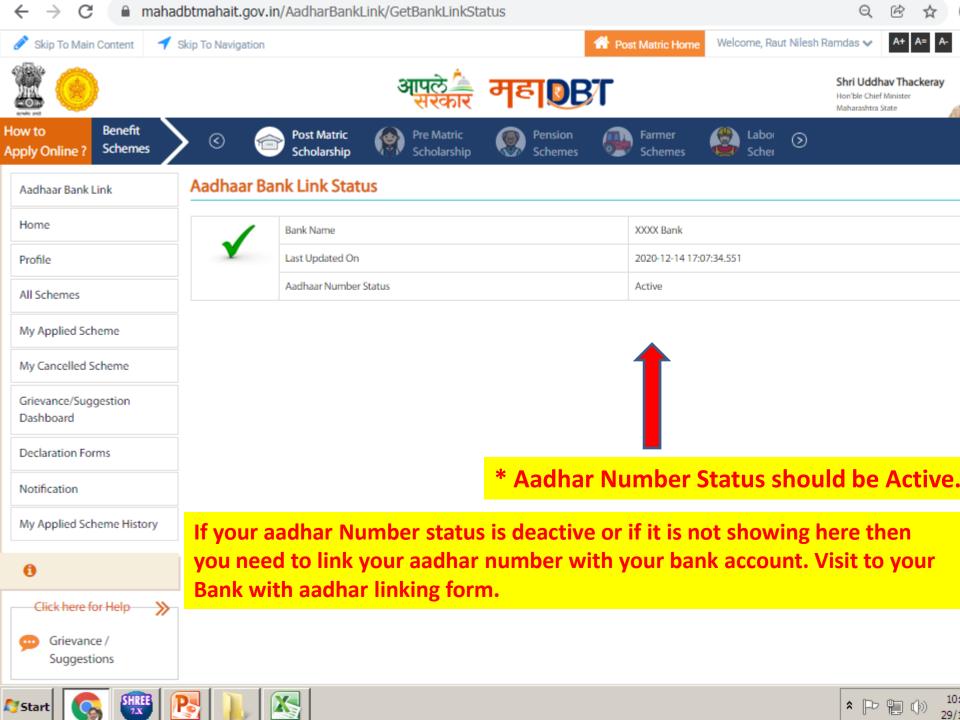

←

×

+

| between 15 KB To 256 KB)                                    |                                                                                                                                                                                                                                                                                                                               |                                                                                                                 |  |  |  |  |  |  |
|-------------------------------------------------------------|-------------------------------------------------------------------------------------------------------------------------------------------------------------------------------------------------------------------------------------------------------------------------------------------------------------------------------|-----------------------------------------------------------------------------------------------------------------|--|--|--|--|--|--|
| Personal Eligibility De<br>Are you Salaried?*               | Tails Disability of any Type No                                                                                                                                                                                                                                                                                               | Check all previously filled data<br>in personal information if no<br>changes simply save and<br>forward to next |  |  |  |  |  |  |
| Note: Your Aadhaar-lin     Is your Aadhaar-linked Bank Acco | Aadhaar Bank Details          Note: Your Aadhaar-linked Bank account, is the last bank account with which you linked your Aadhaar number successfully.       ×         Is your Aadhaar-linked Bank Account a Jandhan/Yuva Account, or does the account have a limit on Withdrawal or Deposit ?*       No         Yes       No |                                                                                                                 |  |  |  |  |  |  |
|                                                             | ? <b>*</b>                                                                                                                                                                                                                                                                                                                    |                                                                                                                 |  |  |  |  |  |  |
| Yes No<br>Bank Details                                      | lisbursed in Aadhaar linked bank account s                                                                                                                                                                                                                                                                                    | o Aadhaar is required but if you have any difficulty linking your Aadhaar, please                               |  |  |  |  |  |  |